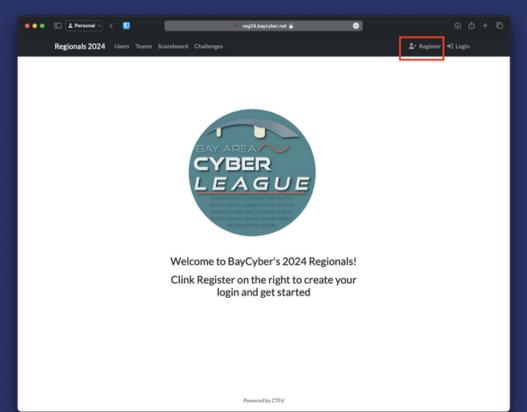

## **STEPS TO LOGGING INTO THE CTF SERVER**

1. Go to https://reg24.baycyber.net/

## 2. Click on "Register" on the upper right hand side\_