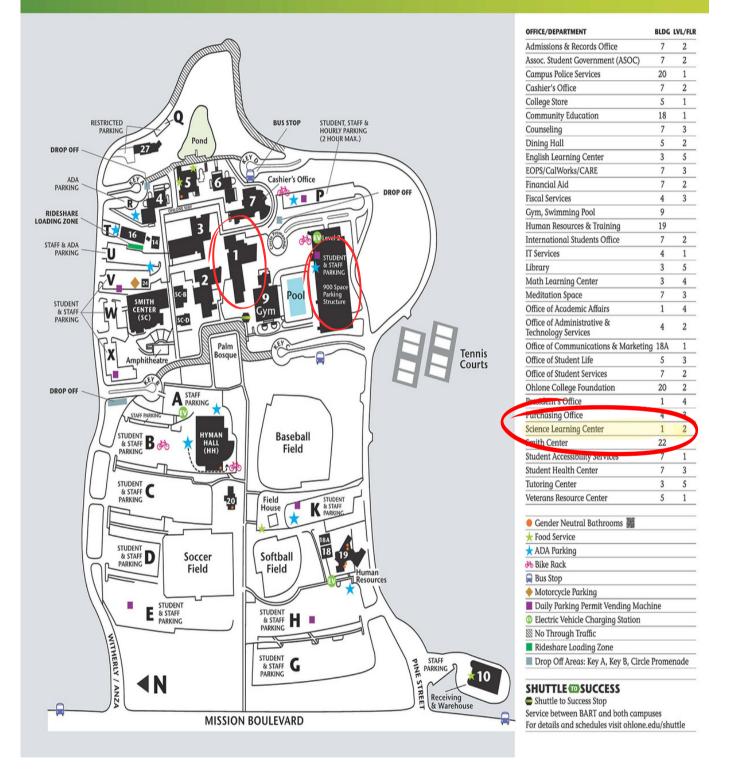

Saturday, 20 April, 2024 | 9:00 am - 3:00 pm Ohlone College - Fremont Campus **Building 1** 

| Requestor Details                             |                     |             |   |  |
|-----------------------------------------------|---------------------|-------------|---|--|
| User Name:<br>Department:<br>Phone:<br>Email: | Elizabeth Whalley   |             |   |  |
|                                               | Science,            | Engineering | & |  |
|                                               | Mathematics 6191    |             |   |  |
|                                               | ewhalley@ohlone.edu |             |   |  |
|                                               |                     |             |   |  |