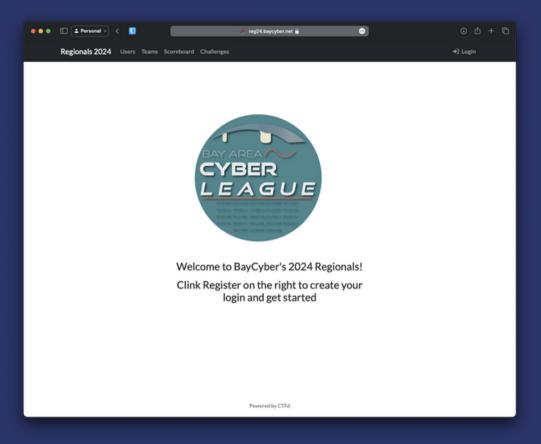

## **STEPS TO LOGGING INTO THE CTF SERVER**

1. Go to https://reg24.baycyber.net/